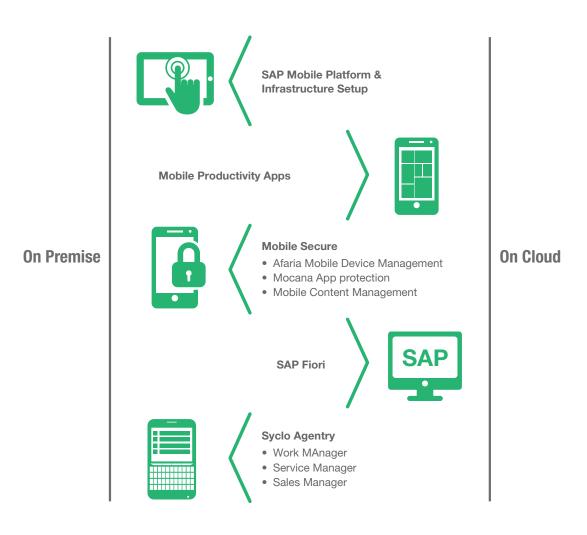

## SIMPLIFY YOUR WORKDAY

Jumpstart your mobility and user experience initiatives with Tim Tech Consults's Mobility Services

> In today's fast paced and increasingly complex business environment, companies need to reconsider how they conduct business and look for opportunities to become even more agile. Tim Tech Consults's Mobility services can be your answer to leverage SAP on any device using a simplified experience to make every minute count toward user productivity

#### Our customer have realized beneficts such as:

- Improves user satisfaction through an intuitive, easy- to-use interface.
- Access to information on any device and anywhere