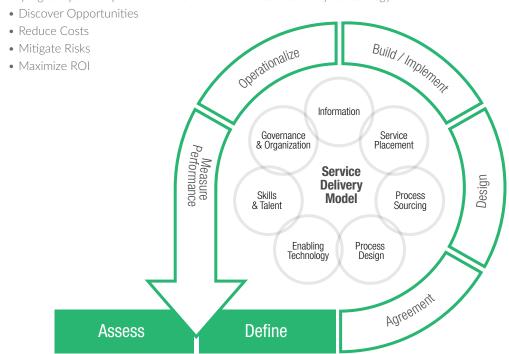

#### Transform data into informational advantage.

Deliver actionable information to users to uncover business opportunities, detect problems and remain in control.

#### Reduce costs.

Decrease the processing time of information management and analytical tasks.

#### Mitigate risk.

Ensure all risk components are being properly monitored and in line with business managers, auditors and regulators requirements.

#### Maximize your technology investment.

Customized, secure, scalable and efficient analytical solutions to maximize the ROL

#### **BUSINESS ANALYTICS ROADMAP SERVICE**

Helping companies optimize and transform their business analytics strategy

Now Offering...
Business Analytics
Roadmap Service:
Professional services
to assess the current
business analytics
environment and
define a roadmap
for possible
line of business
and technical
enhancements.